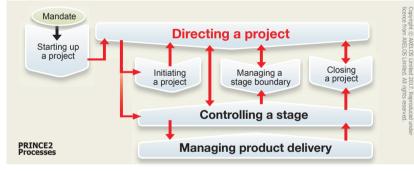

## **PRINCE2** Processes

- Starting up a Project
- Initiating a Project
- Directing a Project
- Controlling a Stage
- Managing a Stage Boundary
- Managing Product Delivery
- Closing a Project