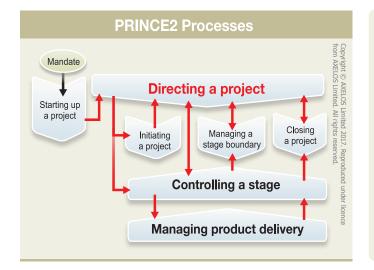

## **Overview Course Information**

PRINCE2 is a project management methodology that will benefit all types of projects and projects of different sizes. Designed to facilitate effective control of projects it consists of 3 core elements; PRINCE2 Principles, PRINCE2 Processes and PRINCE2 Themes.