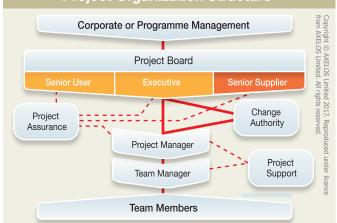

PRINCE2 Overview is delivered as an in-house training course and can be tailored and offered as either a half day or full day event.

**Project Organization Structure** 

At the end of the Overview course participants will be able to: